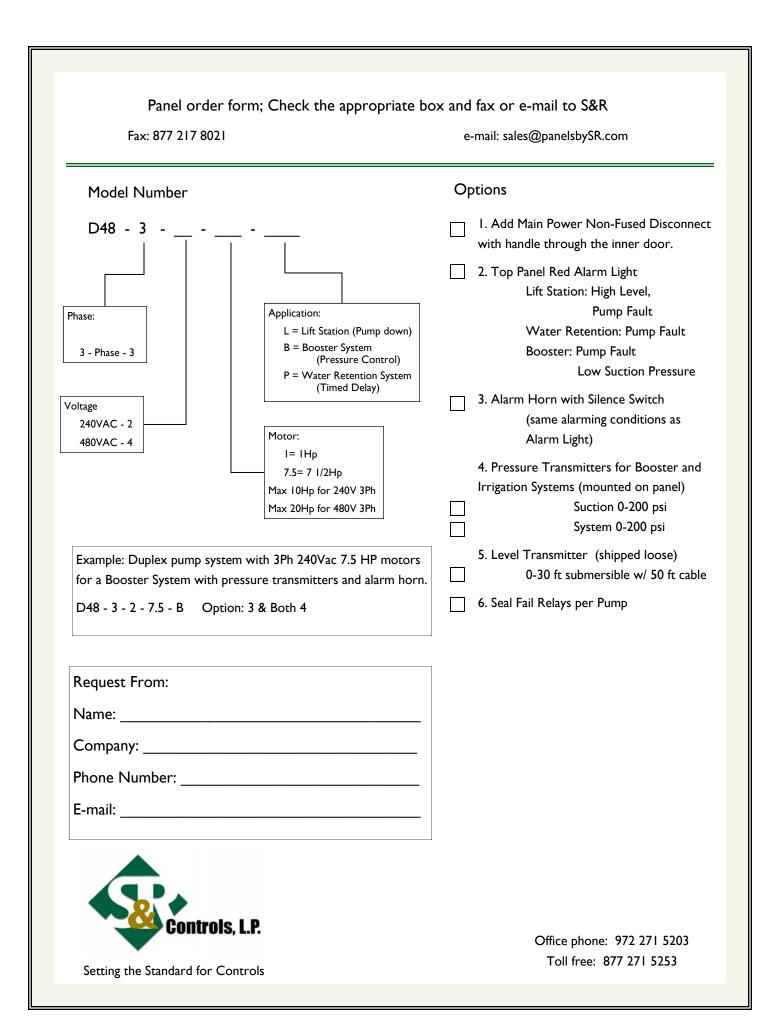

The D48 Pump Control Panel can be shipped from S&R Controls within 48 hours of the acknowledged receipt of order. (Note some of the options may require additional time.)

To order your D48 Pump Control Panel just complete the Panel Order Form on the back side of this letter and fax or email to S&R Controls for your order acknowledgment. The standard shipping schedule will be 48 hours after ARO. (Based on normal business week of Monday through Friday.)