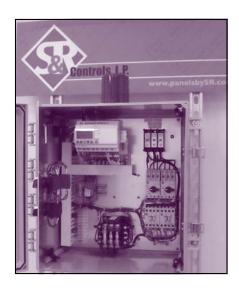

## **New Products from S&R Controls**

Model D48 Pump Control Panels

This duplex pump control panel is designed with many of the functions offered on high-end custom controls system, but as standard on the D48. The control system includes a Type 4X rated enclosure with a inner door maintaining a safety barrier between the operators and the high voltage components during normal operations.

S&R Controls is currently offering the D48 for several pumping applications including;

- Lift Stations
- Water Booster Systems
- And Water Retention Systems

Each system will include the standard functions of the D48 and will include S&R Controls standard one year / 18 month warranty. S&R Controls uses high-grade industrial hardware to manufacture the D48 panel to insure years of trouble free and reliable operation. All of the hardware used in the control system is available from most of the national electrical distributors. The switches are 22mm IP65 Type 4 operators with replaceable contacts and LEDs. Motor contacts are 3-pole IEC with class 10 ambient-compensated thermal overload relays per motor.