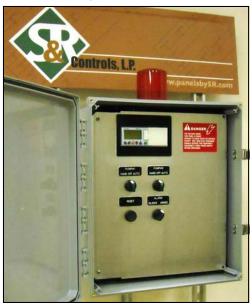

## **New Products from S&R Controls**

Model D48 Pump Control Panels

This duplex pump control panel is designed with many of the functions offered on high-end custom controls system, but as standard on the D48. The control system includes a Type 4X rated enclosure with a inner door maintaining a safety barrier between the operators and the high voltage components during normal operations.

S&R Controls is currently offering the D48 for several pumping applications including;

- Lift Stations
- Water Booster Systems
- And Water Retention Systems

Each system will include the standard functions of the D48 and will include S&R Controls standard one year / 18 month warranty. S&R Controls uses high-grade industrial hardware to manufacture the D48 panel to insure years of trouble free and reliable operation. All of the hardware used in the control system is available from most of the national electrical distributors. The switches are 22mm IP65 Type 4 operators with replaceable contacts and LEDs. Motor contacts are 3-pole IEC with class 10 ambient-compensated thermal overload relays per motor.

## Standard Functions on all D48 Pump Panels

- Hand-Off-Auto per pump
- Green LED Run Light per Pump
- Total Pump Running Hours per Pump
- Pump Alternation
- Float Indication
- Pump Fault Indication
- Automatic Transfer Lead
  Pump Operation on
  Pump Fault
- Optional Pressure and Level Transmitter Control and Readout
- Dry Contacts for Remote Alarm Indication
- UL508A
- Options for Additional Functions (See reverse side)